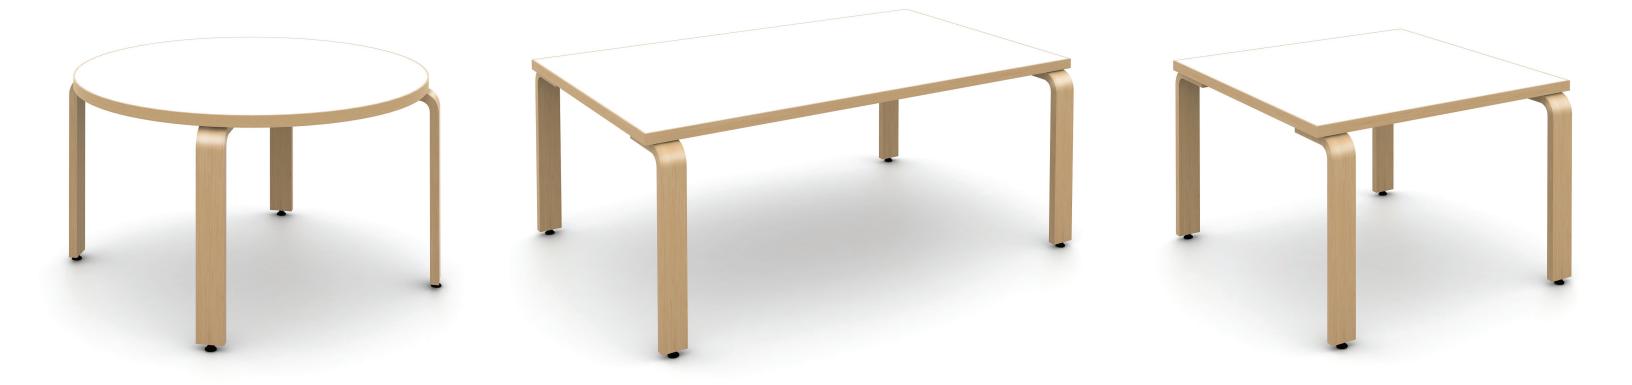

## Plover Child Tables

Plover Tables are very attractive and pair nicely with the Dottie Chair. Both known for their iconic 1" thick curved plywood leg. A wide range of finish colors makes specifying this table a snap. Edge styles include: laminate, vinyl t-mold, maple and plywood edgebanding and solid wood edge. See our Price List for full shape and size offerings. The Plover Child Tables come in 20", 24" and 26" table heights.