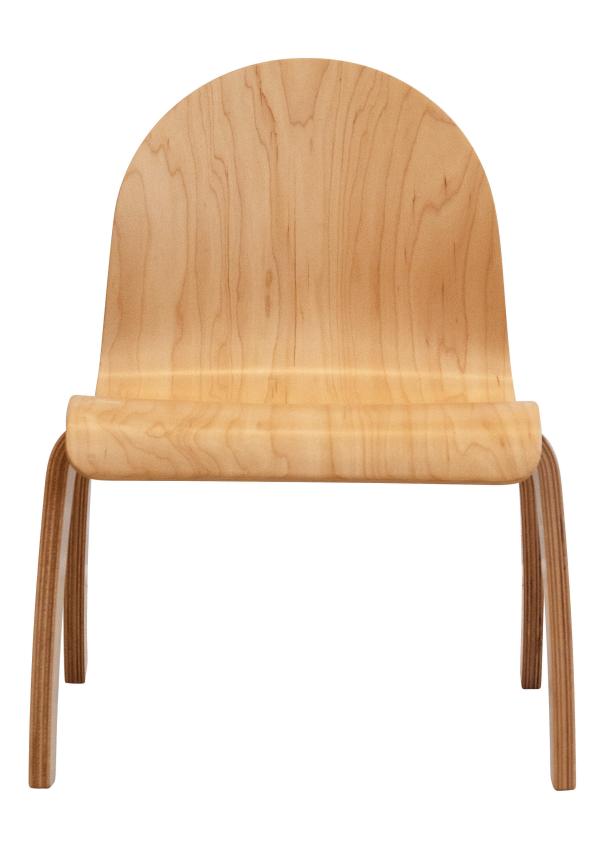

## Dottie-Child

Dottie has a squared back natural wood shell that is whimsical and playful, perfect for a variety of children's spaces. With beautiful bent plywood legs, these child chairs offer a timeless look. Stacks 3 high and is available with an upholstered seat pad.

Dottie Chair - Child

W 18" D 16" H 231/<sub>8</sub>" SH 12"

W 18" D 16½" H 25½" SH 14"

W 18" D 17" H 27½" SH 16"

2 tmcfurniture.com 3

4 tmcfurniture.com 5