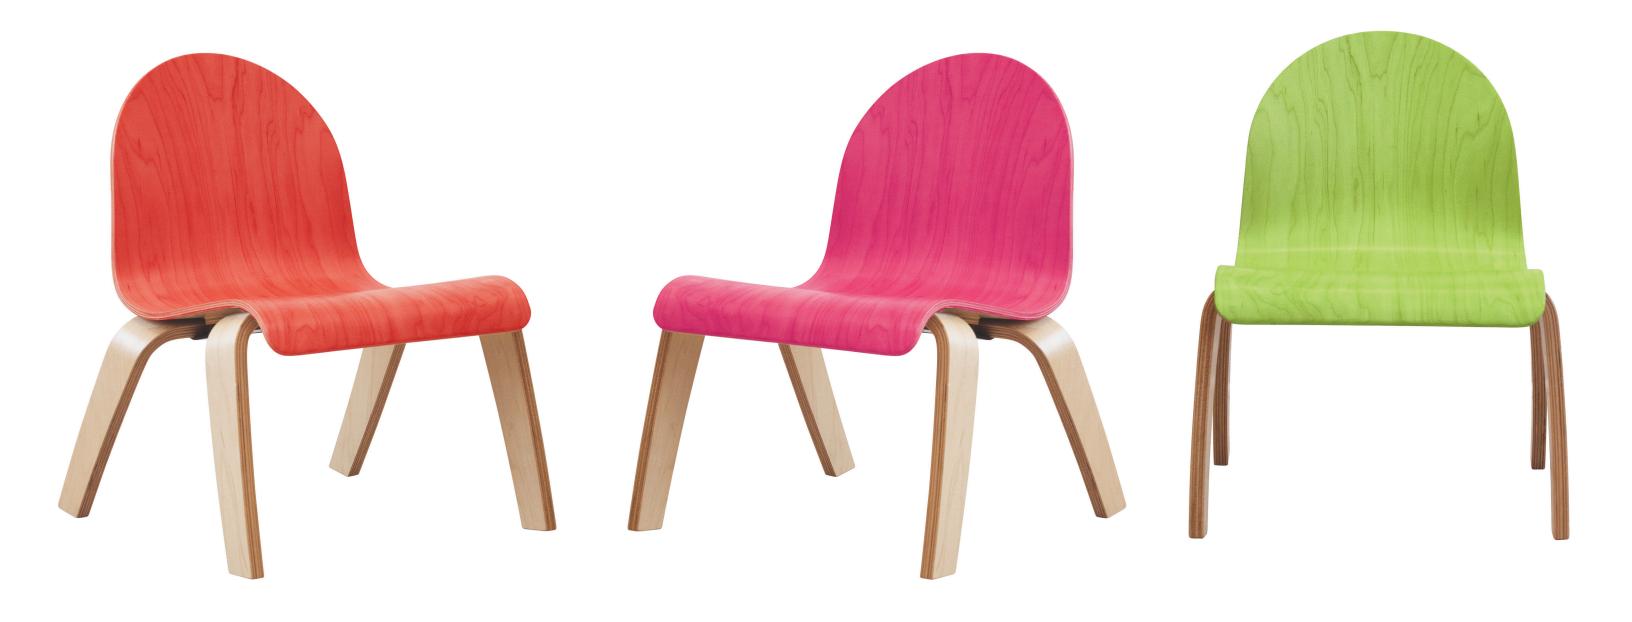

## Dottie-Child

Dottie has a squared back natural wood shell that is whimsical and playful, perfect for a variety of children's spaces. With beautiful bent plywood legs, these child chairs offer a timeless look. Stacks 3 high and is available with an upholstered seat pad.

Dottie Chair - Child

W 18" D 16" H 231/<sub>8</sub>" SH 12"

W 18" D 16½" H 25½" SH 14"

W 18" D 17" H 27½" SH 16"

2 tmcfurniture.com 3

4 tmcfurniture.com 5