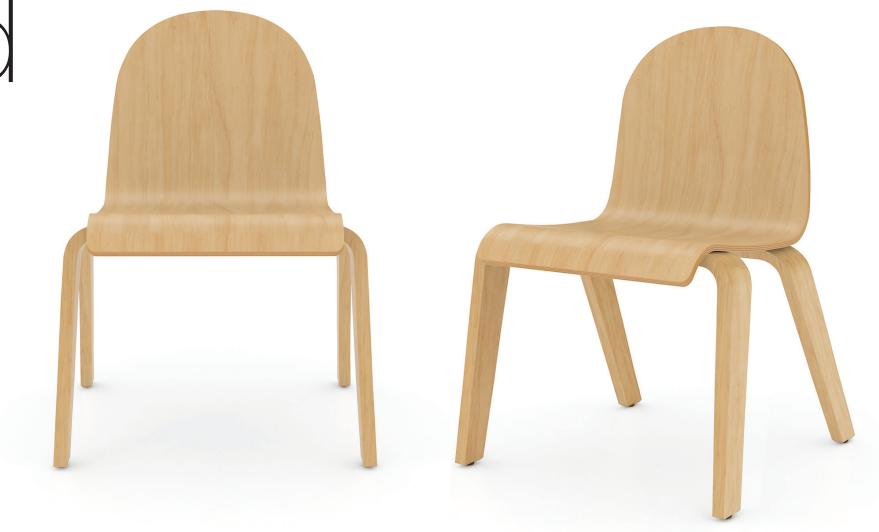

## Dottie-Child

Dottie has a squared back natural wood shell that is whimsical and playful, perfect for a variety of children's spaces. With beautiful bent plywood legs, these child chairs offer a timeless look. Stacks 3 high and is available with an upholstered seat pad.

Dottie Chair - Child

W 18" D 16" H 231/<sub>8</sub>" SH 12"

W 18" D 16½" H 25½" SH 14"

W 18" D 17" H 27½" SH 16"

2 tmcfurniture.com 3

4 tmcfurniture.com 5