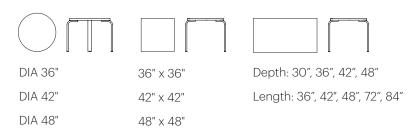

## Plover Child Tables

Plover Tables are very attractive and pair nicely with the Dottie Chair. Both known for their iconic 1" thick curved plywood leg. A wide range of finish colors makes specifying this table a snap. Edge styles include: laminate, vinyl t-mold, maple and plywood edgebanding and solid wood edge. See our Price List for full shape and size offerings. The Plover Child Tables come in 20", 24" and 26" table heights.