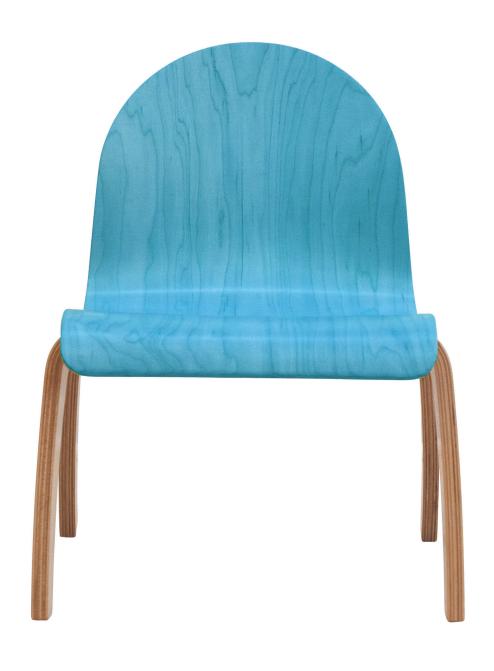

## Dottie-Child

Dottie has a squared back natural wood shell that is whimsical and playful, perfect for a variety of children's spaces. With beautiful bent plywood legs, these child chairs offer a timeless look. Stacks 3 high and is available with an upholstered seat pad.

Dottie Chair - Child

W 18" D 16" H 231/<sub>8</sub>" SH 12"

W 18" D 16½" H 25½" SH 14"

W 18" D 17" H 27½" SH 16"

2 tmcfurniture.com 3

4 tmcfurniture.com 5