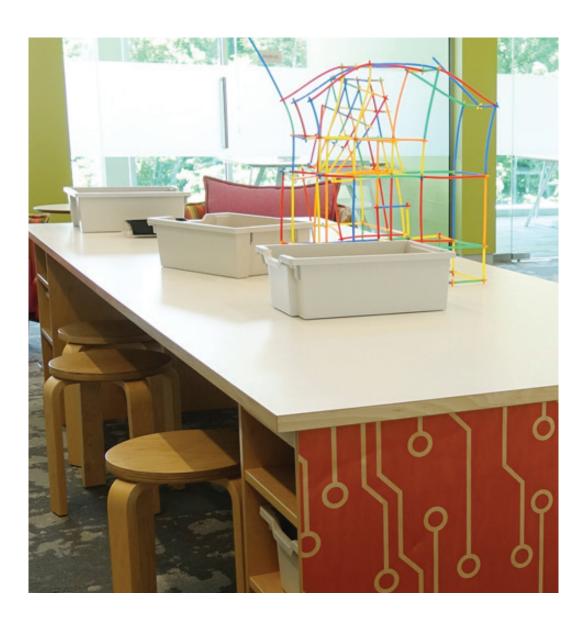

# A collaborative work space for all things, STEM.

With a deep work surface and convenient bin storage, the STEM Table provides a perfect place for science experiments, mathematical calculations, microscopes or wherever a STEM project takes you. Pictured with Plover stools, offering an easy and practical seating solution for gathering. Side panels can be specified plain or with an ImPrinted graphic. Laminate work surface for durability and easy cleaning. Twelve Light Grey Gratnel tubs are included.

8 Person Table Dimension: 132" wide x 48" deep x 29" high 6 Person Table Dimension: 90" wide x 48" deep x 29" high\*

\*Custom sizes available upon request.