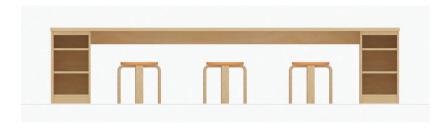

# A collaborative work space for all things, STEM.

With a deep work surface and convenient bin storage, the STEM Table provides a perfect place for science experiments, mathematical calculations, microscopes or wherever a STEM project takes you. Pictured with Plover stools, offering an easy and practical seating solution for gathering. Side panels can be specified plain or with an ImPrinted graphic. Laminate work surface for durability and easy cleaning. Twelve Light Grey Gratnel tubs are included.

8 Person Table Dimension: 132" wide x 48" deep x 29" high 6 Person Table Dimension: 90" wide x 48" deep x 29" high\*

\*Custom sizes available upon request.