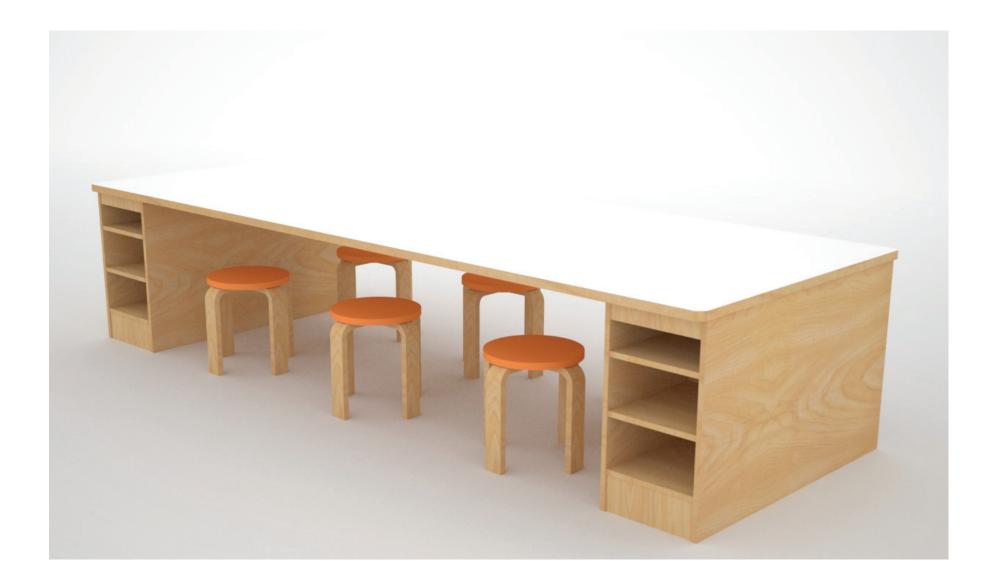

# A collaborative work space for all things, STEM.

With a deep work surface and convenient bin storage, the STEM Table provides a perfect place for science experiments, mathematical calculations, microscopes or wherever a STEM project takes you. Pictured with Plover stools, offering an easy and practical seating solution for gathering. Side panels can be specified plain or with an ImPrinted graphic. Laminate work surface for durability and easy cleaning. Twelve Light Grey Gratnel tubs are included.

8 Person Table Dimension: 132" wide x 48" deep x 29" high 6 Person Table Dimension: 90" wide x 48" deep x 29" high\*

\*Custom sizes available upon request.