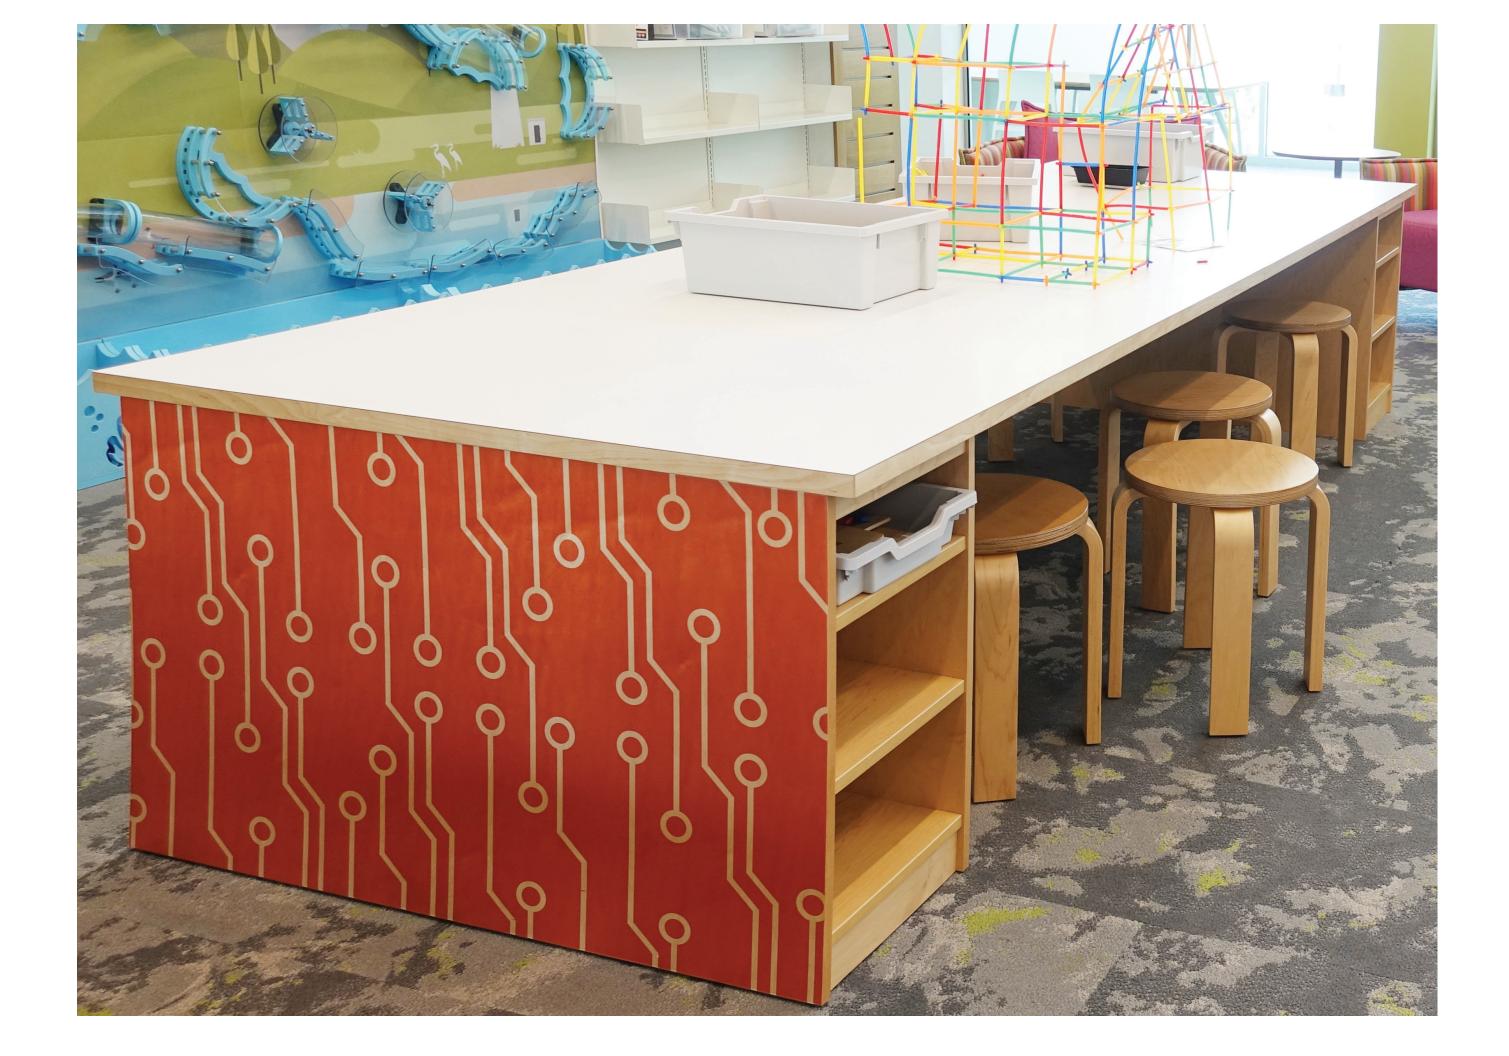

# A collaborative work space for all things, STEM.

With a deep work surface and convenient bin storage, the STEM Table provides a perfect place for science experiments, mathematical calculations, microscopes or wherever a STEM project takes you. Pictured with Plover stools, offering an easy and practical seating solution for gathering. Side panels can be specified plain or with an ImPrinted graphic. Laminate work surface for durability and easy cleaning. Twelve Light Grey Gratnel tubs are included.

### Standard laminates

WilsonartFormicaDesigner WhiteFolkstone GreyD354-60927-58

Define the area with a STEM related graphic below or custom.

MICRO