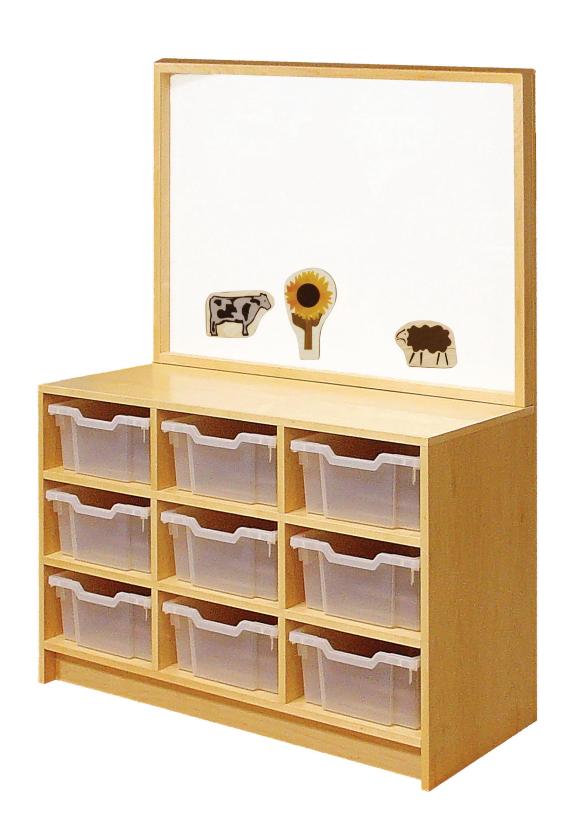

## 9-Bin Cubby Unit

A clever piece that uses the magnetic whiteboard for visual themes and informational content. The cubbies below provide little treasure spaces for more items that relate to the topic on the whiteboard. Puppets, little board books, laminated matching games and puzzles are perfect for these clear plastic bins. The added element of surprise delights children when they open the bin to find out what is tucked inside. Plastic cubbies are included in this unit.

Magnetic Board

9-Bin Cubby Unit

W 42" D 19" H 56.75" Table Height 27" Cubby Opening W 13" H 7"

119 East Ann Street

Ann Arbor, Michigan 48104

734-622-0080

tmcfurniture.com

©2024 TMC Furniture Inc.