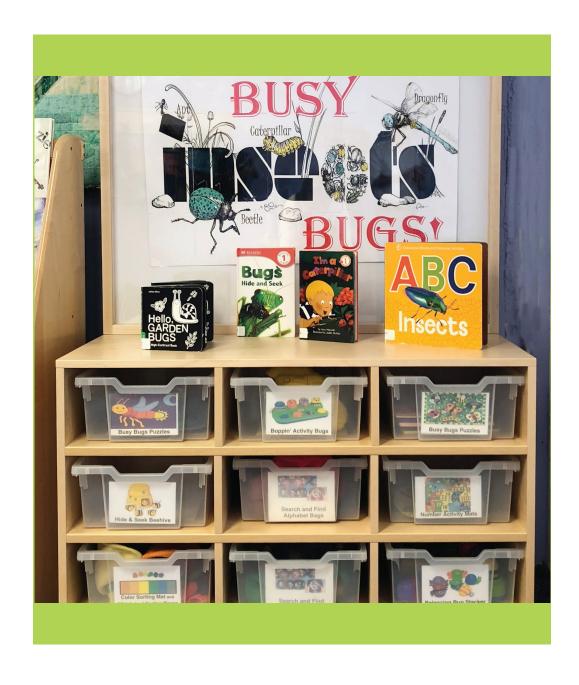

## 9-Bin Cubby Unit

A clever piece that uses the magnetic whiteboard for visual themes and informational content. The cubbies below provide little treasure spaces for more items that relate to the topic on the whiteboard. Puppets, little board books, laminated matching games and puzzles are perfect for these clear plastic bins. The added element of surprise delights children when they open the bin to find out what is tucked inside. Plastic cubbies are included in this unit.