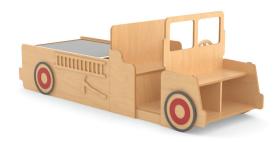

## **FIRETRUCK**

Interchangeable tops Duplo®, Train, Map and a plain panel for block building and loose parts play. A rotating steering wheel. Book storage in front.

Dimension: 106.5" L x 33.5" W x 33.75" OH