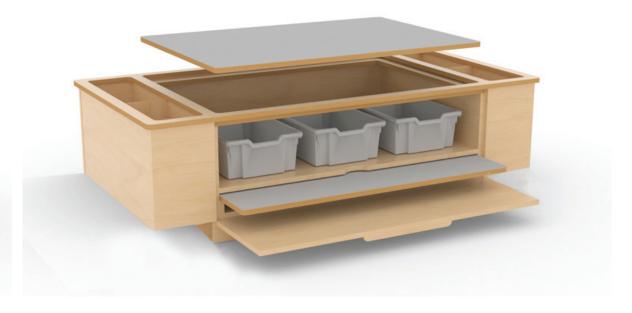

## **INTERIOR STORAGE**

Locking storage for the spare panels not in use as well as storage bins for the play items. Easy to change out the panels. Plastic storage bin inserts are available for the exterior bins. Grey tubs are for visual purposes, not supplied. The Perimeter PLAY Tables include all of these attributes too.