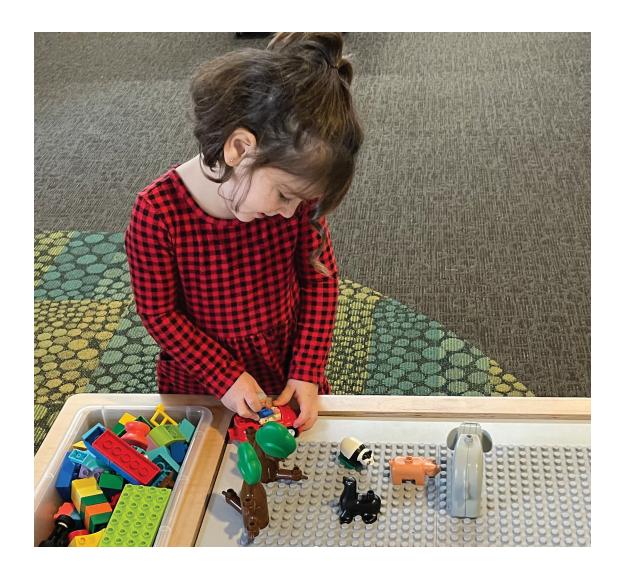

## **INTERIOR STORAGE**

Locking storage for the spare panels not in use as well as storage bins for the play items. Easy to change out the panels. Plastic storage bin inserts are available for the exterior bins. Grey tubs are for visual purposes, not supplied. The Perimeter PLAY Tables include all of these attributes too.