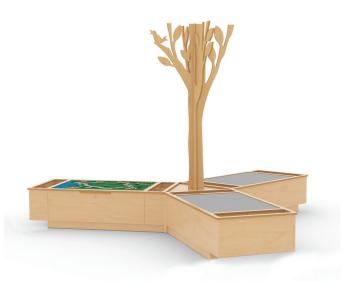

#### **PLAY TABLE - TRIO with Arbor Tree**

With the same functionality as the TRIO, this offers a tree accent in the center providing beauty as well as an opportunity to highlight the play area. Custom centerpieces are available upon request.

Dimension: 148" L x" 128.5" W x 19" H x 95" OH