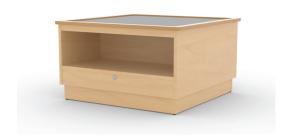

#### **PLAY TABLE - SMALL**

For small spaces. Interchangeable tops Duplo®, Train, Map and a plain panel for block building and loose parts play.

Locking panel storage underneath.

Dimension: 33.5" L x 33.5" W x 19" H