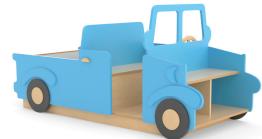

#### TRUCK

Interchangeable tops Duplo®, Train, Map and a plain panel for block building and loose parts play. A rotating steering wheel. Book storage in front.

Dimension: 82.5" L x 35" W x 37.75" OH