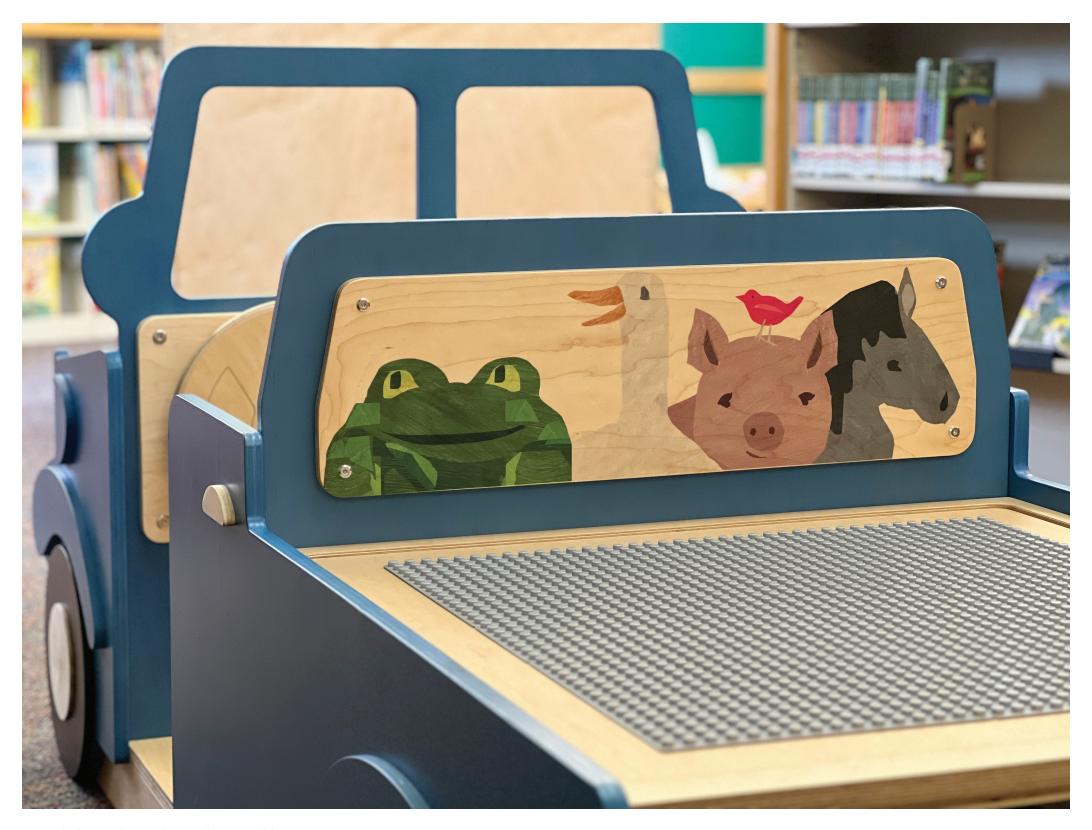

## Take a Ride! All Aboard!

Rear window option on the Truck PLAY Table.

#### TRUCK

Interchangeable tops Duplo®, Train, Map and a plain panel for block building and loose parts play. A rotating steering wheel. Book storage in front.

Dimension: 82.5" L x 35" W x 37.75" OH