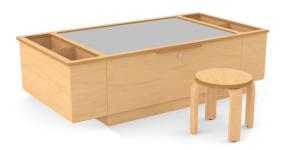

#### **PLAY TABLE - MEDIUM**

2 cubby bins integrated into table. Interchangeable tops include: Duplo®, Train, Map and a plain panel for block building and loose parts play. Locking storage underneath.

Dimension: 66.5" L x 33.5" W x 19" H