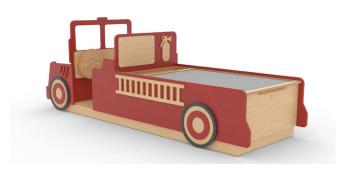

## **FIRETRUCK**

Interchangeable tops Duplo®, Train, Map and a plain panel for block building and loose parts play. A rotating steering wheel. Book storage in front.

Dimension: 106.5" L x 33.5" W x 33.75" OH