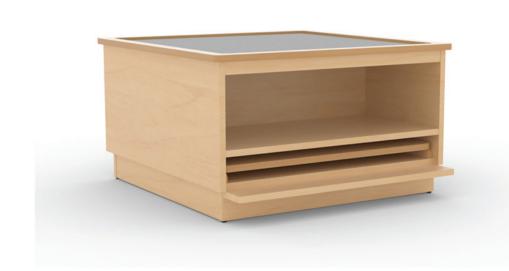

#### **PLAY TABLE - SMALL**

For small spaces. Interchangeable tops Duplo®, Train, Map and a plain panel for block building and loose parts play.

Locking panel storage underneath.

Dimension: 33.5" L x 33.5" W x 19" H

#### **PLAY TABLE - MEDIUM**

2 cubby bins integrated into table. Interchangeable tops include: Duplo®, Train, Map and a plain panel for block building and loose parts play. Locking storage underneath.

Dimension: 66.5" L x 33.5" W x 19" H