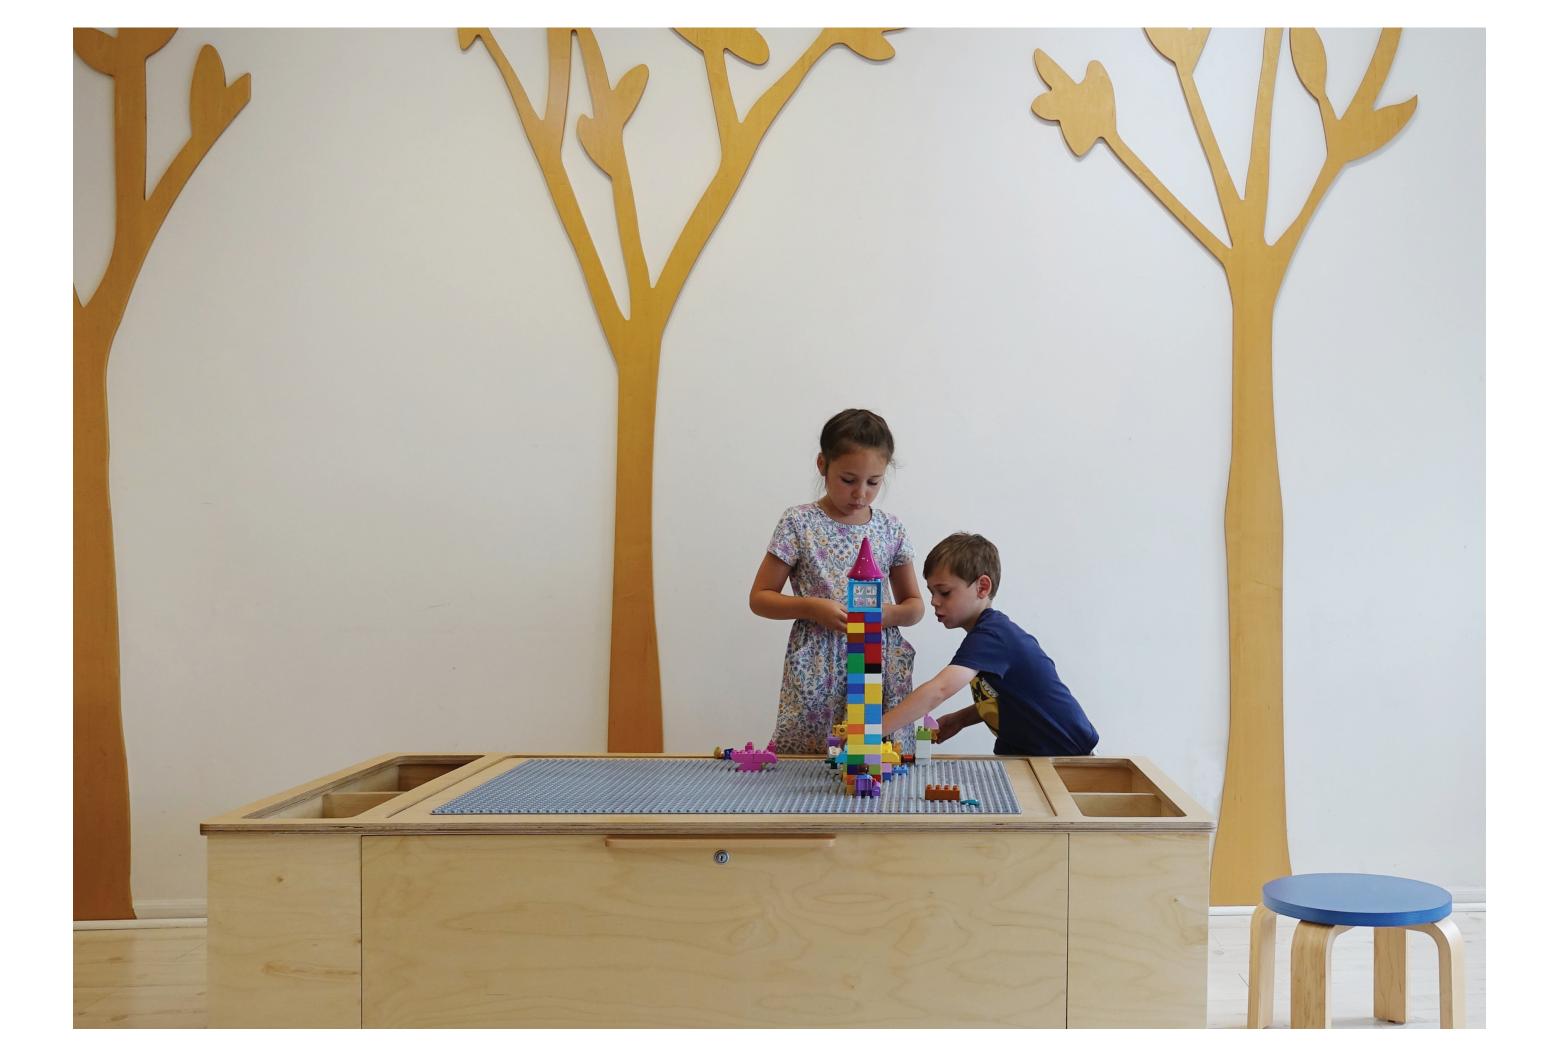

## **PLAY TABLE - TRIO**

3 PLAY spaces with integrated cubby bins. Interchangeable tops include: Duplo®, Train, Map and a plain panel for block building and loose parts play. Locking storage underneath.

Dimension: 148" L x" 128.5" W x 19" H