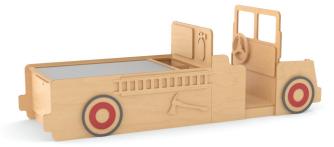

## **FIRETRUCK**

Interchangeable tops Duplo®, Train, Map and a plain panel for block building and loose parts play. A rotating steering wheel. Book storage in front.

Dimension: 106.5" L x 33.5" W x 33.75" OH