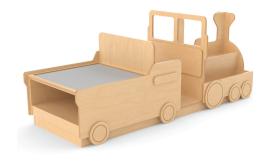

## **TRAIN**

Interchangeable tops Duplo®, Train, Map and a plain panel for block building and loose parts play. Book storage in front.

Dimension: 95.25" L x 33.5" W x 36" OH