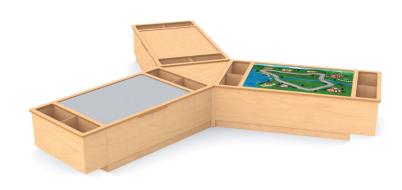

## **PLAY TABLE - TRIO**

3 PLAY spaces with integrated cubby bins. Interchangeable tops include: Duplo®, Train, Map and a plain panel for block building and loose parts play. Locking storage underneath.

Dimension: 148" L x" 128.5" W x 19" H