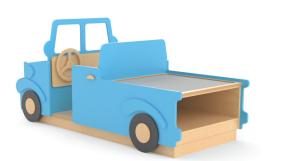

#### TRUCK

Interchangeable tops Duplo®, Train, Map and a plain panel for block building and loose parts play. A rotating steering wheel. Book storage in front.

Dimension: 82.5" L x 35" W x 37.75" OH