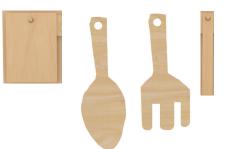

# **Gardener's Tool Rack**

**Includes: 2 Learning Tablets, Trowel, Fork, Ruler** 