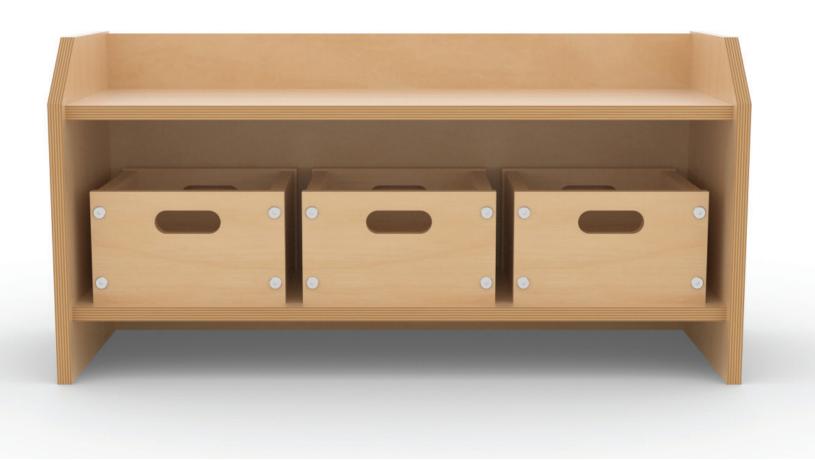

## Workshelf

The Workshelf is a stand-alone unit or may be specified in our House structure as pictured left. Durable and made with heavy duty materials for a very long life cycle. Add some Work Crates to complete the rugged work space.

Dimensions: 87.25" wide x 14" deep x 24.5" high

6 | TMC LearnPLAY | tmcfurniture.com