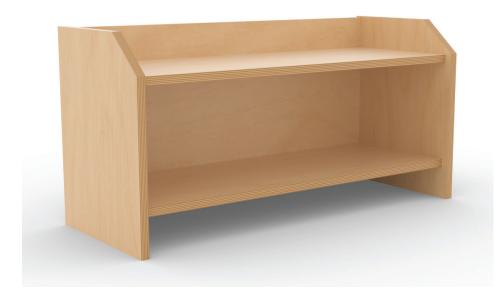

## Workshelf

The Workshelf is a stand-alone unit or may be specified in our House structure as pictured left. Durable and made with heavy duty materials for a very long life cycle. Add some Work Crates to complete the rugged work space.

Dimensions: 87.25" wide x 14" deep x 24.5" high

6 | TMC LearnPLAY | tmcfurniture.com