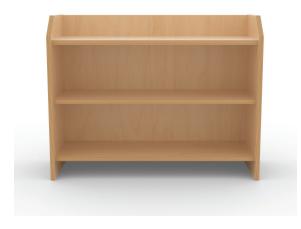

## Workshelf

The Workshelf is a stand-alone unit or may be specified in our House structure as pictured left. Durable and made with heavy duty materials for a very long life cycle. Add some Work Crates to complete the rugged work space.

Dimensions: 87.25" wide x 14" deep x 24.5" high

6 | TMC LearnPLAY | tmcfurniture.com