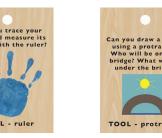

# **Tinker's Tool Rack**

Tablet #1 - front and back

Tablet #2 - front and back

#### Includes: 2 Learning Tablets, T-Square, Triangle, Ruler, Protractor

# **Gardener's Tool Rack**

**Includes: 2 Learning Tablets, Trowel, Fork, Ruler** 