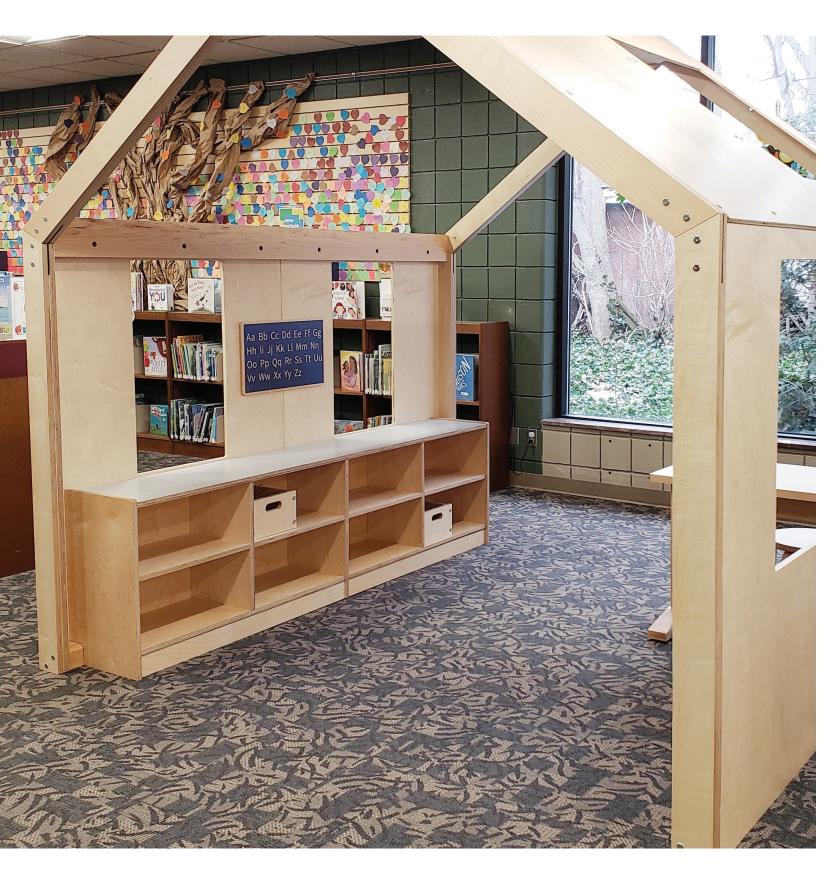

## Workshelf

The Workshelf is a stand-alone unit or may be specified in our House structure as pictured left. Durable and made with heavy duty materials for a very long life cycle. Add some Work Crates to complete the rugged work space.

Dimensions: 87.25" wide x 14" deep x 24.5" high

6 | TMC LearnPLAY | tmcfurniture.com