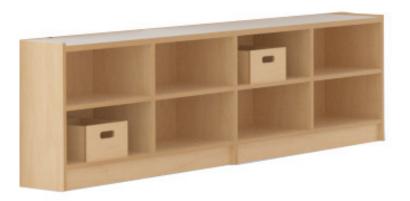

## Workshelf

The Workshelf is a stand-alone unit or may be specified in our House structure as pictured left. Durable and made with heavy duty materials for a very long life cycle. Add some Work Crates to complete the rugged work space.

Dimensions: 87.25" wide x 14" deep x 24.5" high

6 | TMC LearnPLAY | tmcfurniture.com