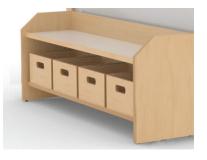

## Workshelf

The Workshelf is a stand-alone unit or may be specified in our House structure as pictured left. Durable and made with heavy duty materials for a very long life cycle. Add some Work Crates to complete the rugged work space.

Dimensions: 87.25" wide x 14" deep x 24.5" high

6 | TMC LearnPLAY | tmcfurniture.com