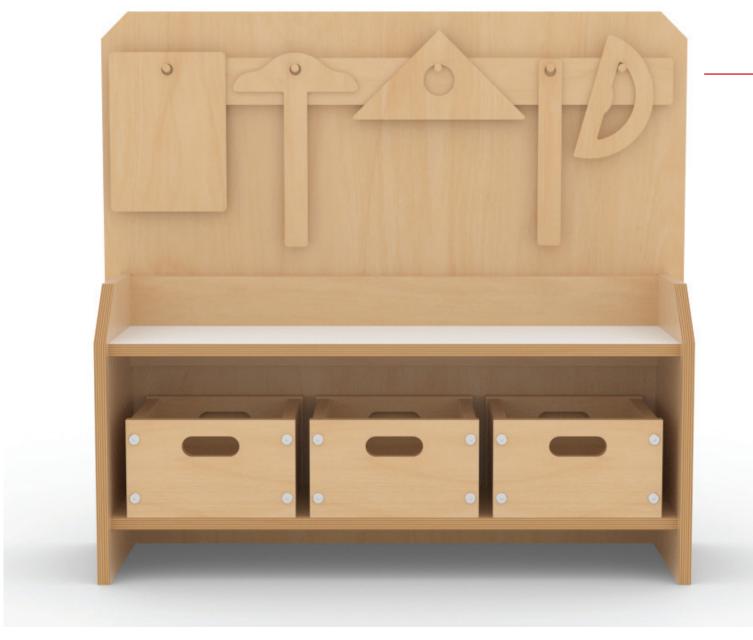

# **Tinker's Tool Rack**

Tablet #1 - front and back

Tablet #2 - front and back

#### Includes: 2 Learning Tablets, T-Square, Triangle, Ruler, Protractor