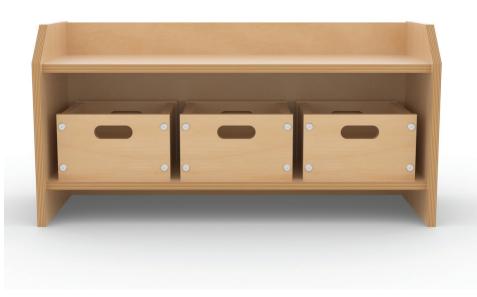

## Workshelf

The Workshelf is a stand-alone unit or may be specified in our House structure as pictured left. Durable and made with heavy duty materials for a very long life cycle. Add some Work Crates to complete the rugged work space.

Dimensions: 87.25" wide x 14" deep x 24.5" high

6 | TMC LearnPLAY | tmcfurniture.com