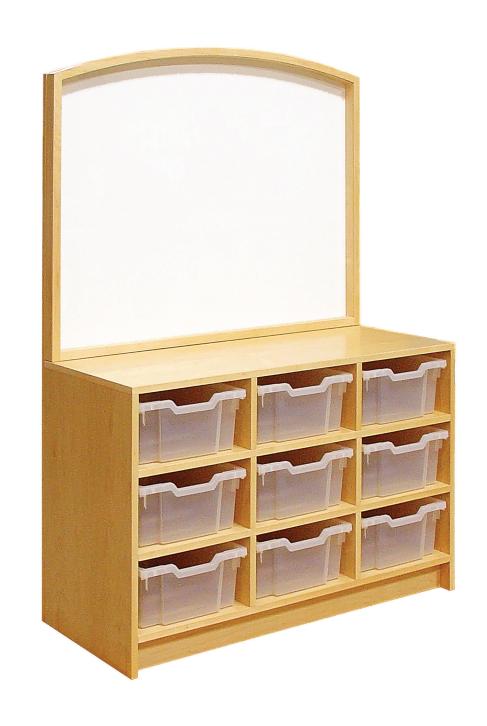

## 9 Bin Cubby Unit

## 9 Bin Cubby Unit

A clever piece that uses the magnetic whiteboard for visual themes and informational content. The cubbies below provide little treasure spaces for more items that relate to the topic on the whiteboard. Puppets, little board books, laminated matching games and puzzles are perfect for these clear plastic bins. The added element of surprise delights children when they open the bin to find out what is tucked inside.

Plastic cubbies are included in this unit.

Dimensions: 42" wide x 19" deep x 27.25" worksurface height x 60" over-all high

2 | TMC LearnPLAY | tmcfurniture.com | 3

Pair the 9 Bin Cubby Unit with our Farm Table and Plover Stools for a perfect go-to spot examining the tub content surprises.