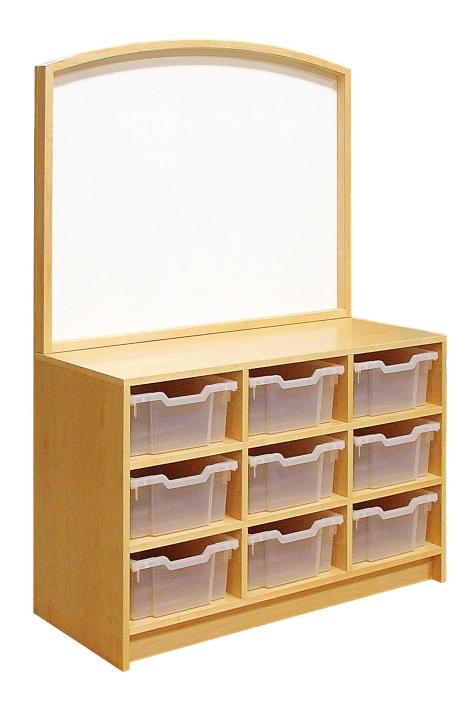

## 9 Bin Cubby Unit

## 9 Bin Cubby Unit

A clever piece that uses the magnetic whiteboard for visual themes and informational content. The cubbies below provide little treasure spaces for more items that relate to the topic on the whiteboard. Puppets, little board books, laminated matching games and puzzles are perfect for these clear plastic bins. The added element of surprise delights children when they open the bin to find out what is tucked inside.

Plastic cubbies are included in this unit.

Dimensions: 42" wide x 19" deep x 27.25" worksurface height x 60" over-all high

2 | TMC LearnPLAY | tmcfurniture.com | 3

Pair the 9 Bin Cubby Unit with our Farm Table and Plover Stools for a perfect go-to spot examining the tub content surprises.