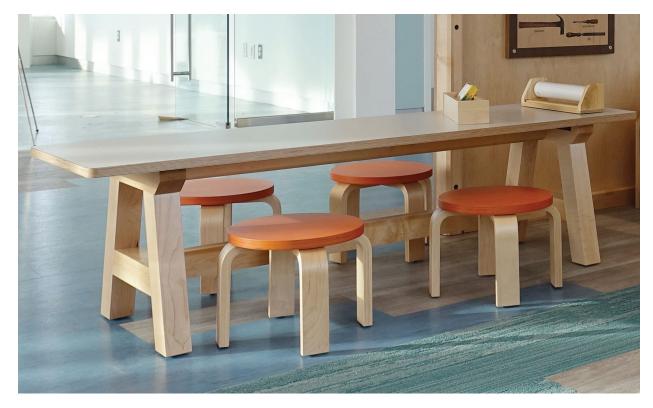

Plastic cubbies are included in this unit.

Dimensions: 42" wide x 19" deep x 27.25" worksurface height x 60" over-all high

2 | TMC LearnPLAY | tmcfurniture.com | 3

Pair the 9 Bin Cubby Unit with our Farm Table and Plover Stools for a perfect go-to spot examining the tub content surprises.